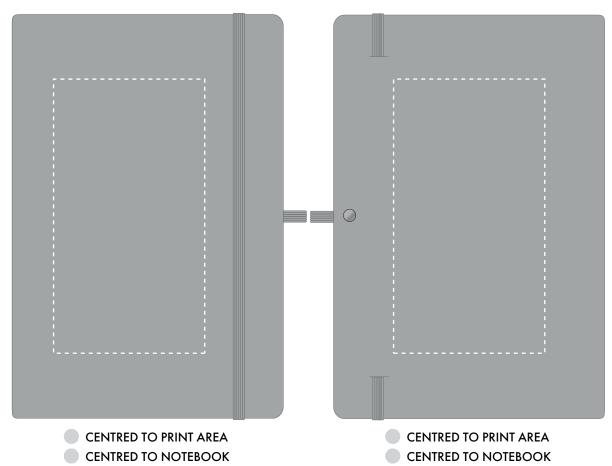

## **PANTONE REFERENCE(S)**

Debossing / Foil Blocking

ARTWORK SCALE 50%

ARTWORK SCALE 50%

The dashed line is to demonstrate print area and will not appear on your printed item

| ARTWORK SCALE 100%<br>Max print area: 145mm x 80mm |        | ARTWORK SCALE 100%<br>Max print area: 145mm x 80mm |
|----------------------------------------------------|--------|----------------------------------------------------|
| ,                                                  |        |                                                    |
| !<br>!<br>!                                        |        |                                                    |
| <br>                                               |        |                                                    |
|                                                    |        |                                                    |
|                                                    |        |                                                    |
| 1<br>1<br>1                                        |        |                                                    |
|                                                    |        |                                                    |
| 1<br>                                              |        |                                                    |
| 1<br>                                              |        |                                                    |
| !<br>!<br>!                                        | !<br>! |                                                    |
| 1<br>1<br>1                                        |        |                                                    |
|                                                    |        |                                                    |
| 1<br>1<br>1<br>1                                   |        |                                                    |
|                                                    |        |                                                    |
| 1<br>1<br>1                                        | !<br>! |                                                    |
| !<br>!<br>!                                        | !<br>! |                                                    |